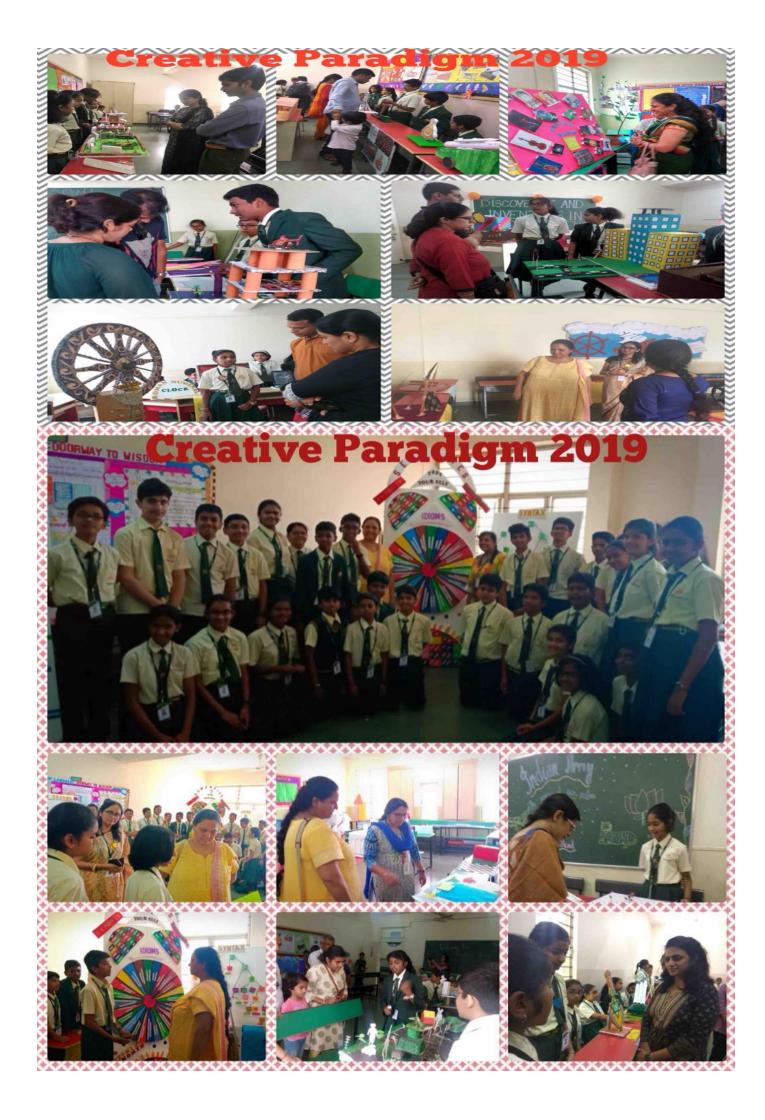

## First Phase:

Projects are fun way to add hands on activity in a class. 'The 12th Creative Paradigm, 2019' created such a platform for the students of AECS Magnolia Maaruti Public School, Bangalore to learn and explore the known and unknown aspects of various topics at a deeper level. It gave them an opportunity to unleash their imagination and creativity into science, technology and history. Moreover, the interactive sessions with teachers and parents helped them to generate quick learning and thinking.

The creative minds of grade VI to VIII were enthusiastic to explore their respective topic. Grade VI students worked on Indian Armed Forces, grade VII Evolution of Electronic Gadgets and grade VIII on Inventions and Discoveries.

Due to the cooperation of parents, valuable guidance of the teachers and dedication of the students Project Day was a grand success. We once again thank all the parents for all their support and appreciation.