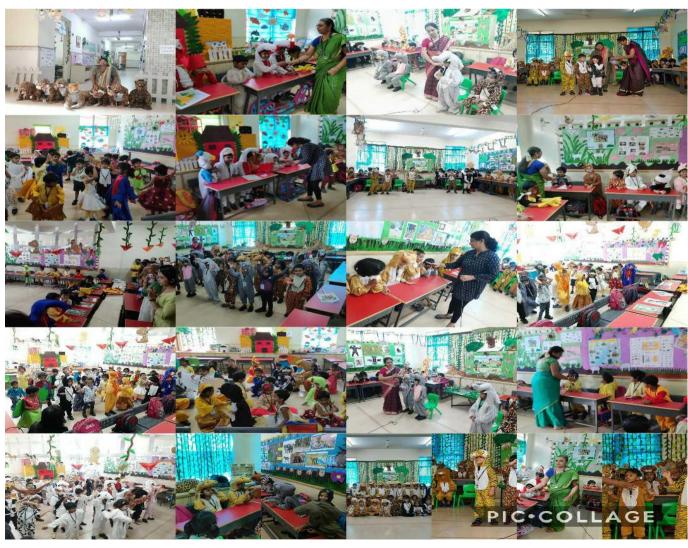

Diversity around the world is an aspect of human existence that cannot be eradicated by hatred but It can only be conquered by recognising the cultures around the world ... these words were incorporated in the best way at the creative paradigm (Project day) presented by Grade 1 and 2 students .There were no boundries between countries and the glimpses of the festivals and cultures of different countries around the world were depicted in the form of models charts costumes etc.

The students were very confident in explaining about their projects and activities that they displayed to parents. This theme helped the children relate the festivals of other countries with the festivals celebrated in India.

Some of the countries showcased by <u>Grade I</u> were UK, China, South Africa, Singapore, Italy, Thailand, Japan, Taiwan, UAE, Spain And

**Grade II** showcased the festivals celebrated in Indonesia, India,USA,Brazil, Germany, Australia,Nepal,Srilanka, France and tribal festivals from India & across the world. Parents keenly interacted with students who exuded confidence while explaining to them about their projects and activities that were put on display. Projects not only expand students' knowledge of the subject matter being taught but also there is much more valuable learning that takes place.