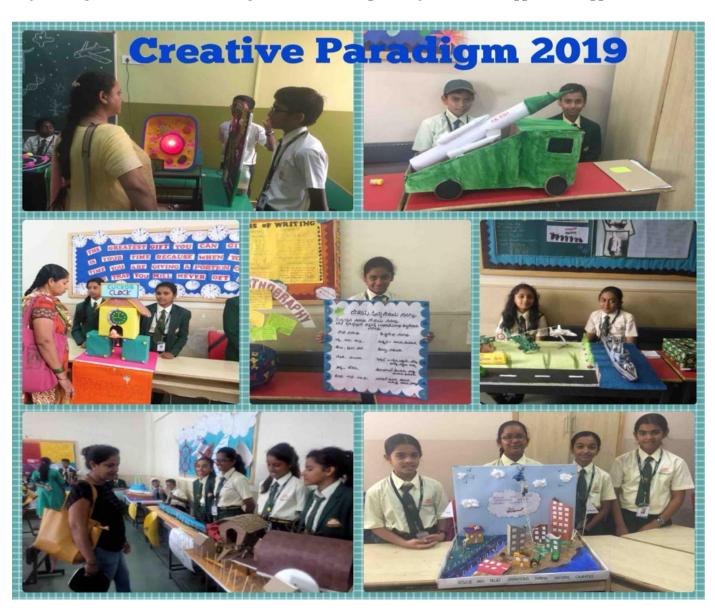

## First Phase:

Projects are fun way to add hands on activity in a class. 'The 12th Creative Paradigm, 2019' created such a platform for the students of AECS Magnolia Maaruti Public School, Bangalore to learn and explore the known and unknown aspects of various topics at a deeper level. It gave them an opportunity to unleash their imagination and creativity into science, technology and history. Moreover, the interactive sessions with teachers and parents helped them to generate quick learning and thinking.

The creative minds of grade VI to VIII were enthusiastic to explore their respective topic. Grade VI students worked on Indian Armed Forces, grade VII Evolution of Electronic Gadgets and grade VIII on Inventions and Discoveries.

Due to the cooperation of parents, valuable guidance of the teachers and dedication of the students Project Day was a grand success. We once again thank all the parents for all their support and appreciation.