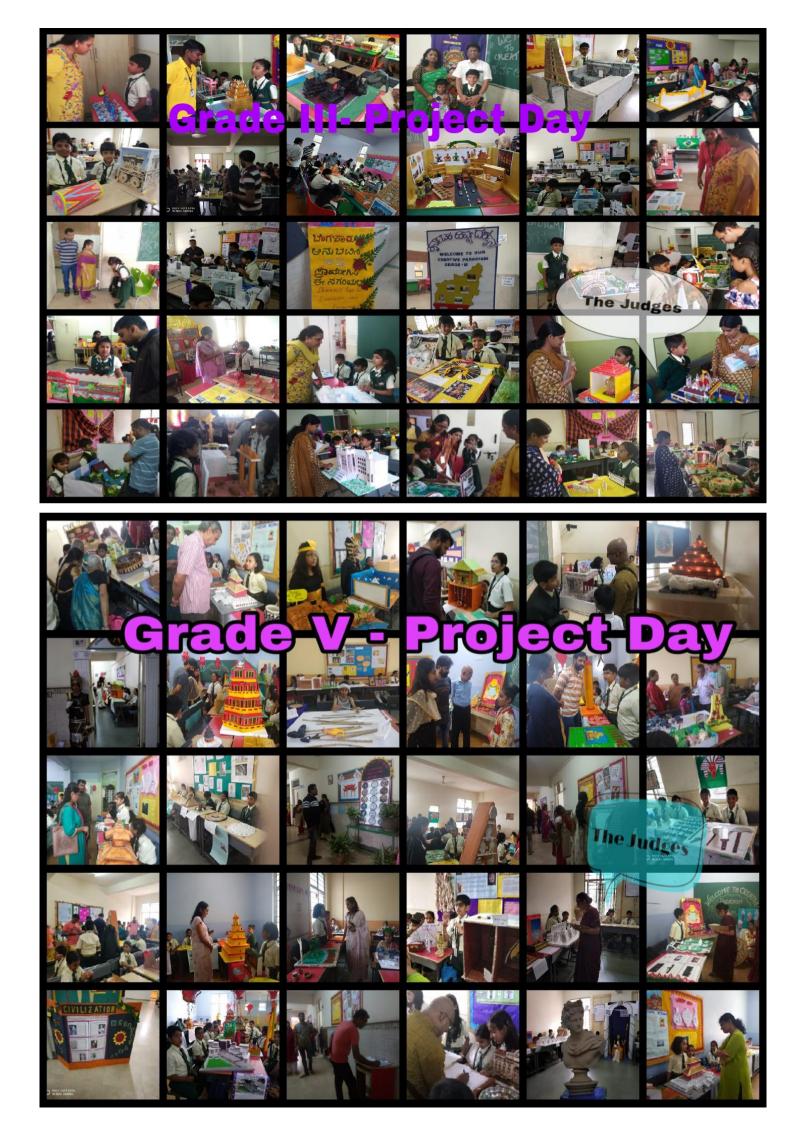

## Following were the themes taken by grade III-V students

**Grade V** students showcased their projects in the first phase on 20th july under the theme-Ancient Civilizations and a Tribute to Tribes. Ancient civilizations covered- Egyptian & Mayan,Roman & Mesopotamia, Chinese & Greek civilizations. Tribute to tribes included tribals of India & all over the world based on desert, coastal snow mountain and forest. Students depicted the tribal clothes, jewellery, food, weapons, houses etc...

**Grade IV** students presented their project under various themes like- organisations that help us, Norhern mountains, plains, deserts, plateaus, coastal plains & islands of India.

**Grade III** students showcased all about Karnataka- its history and formation, tourism, the city of palaces(Mysore). Educational insituations, rulers and warriors, Hospitals, shrines and unique features, festivals, logic and history behind the formation of names in Bangalore, different districts of karnataka & its glorious heritage, historical heritage sites of karnataka. It was truly a memorable journey through the historical sites of Karnataka to its present