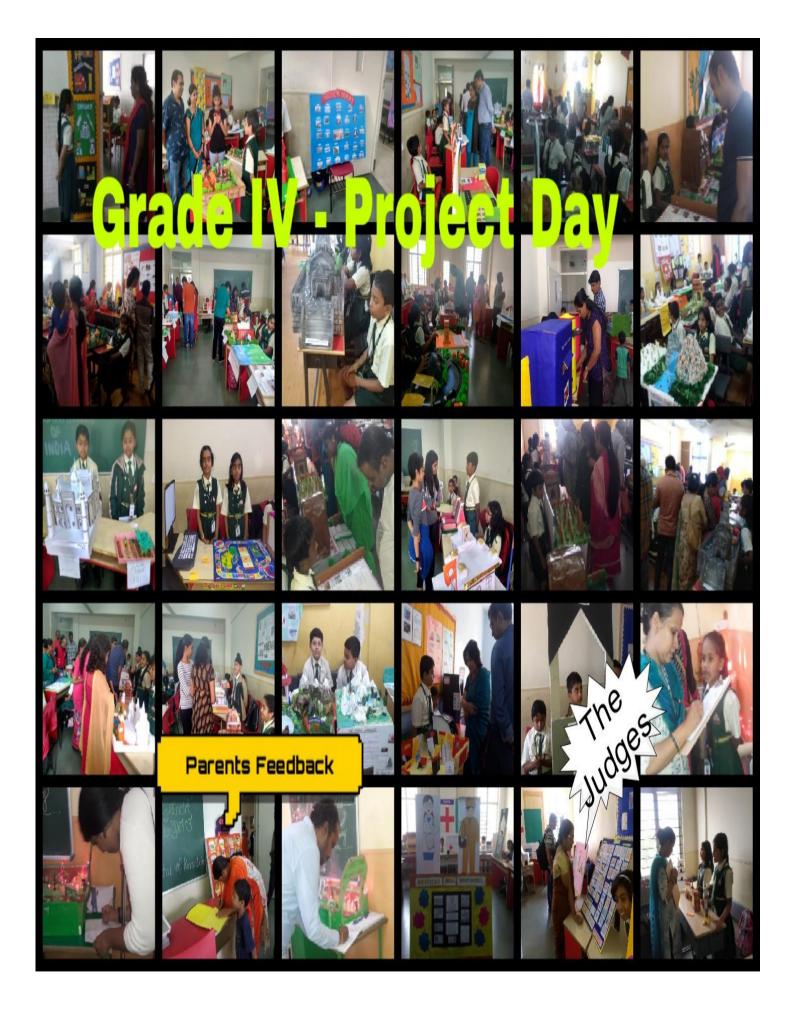

**Grade IV** students presented their project under various themes like- organisations that help us, Norhern mountains, plains, deserts, plateaus, coastal plains & islands of India.

**Grade III** students showcased all about Karnataka- its history and formation, tourism, the city of palaces(Mysore). Educational insituations, rulers and warriors, Hospitals, shrines and unique features, festivals, logic and history behind the formation of names in Bangalore, different districts of karnataka & its glorious heritage, historical heritage sites of karnataka. It was truly a memorable journey through the historical sites of Karnataka to its present