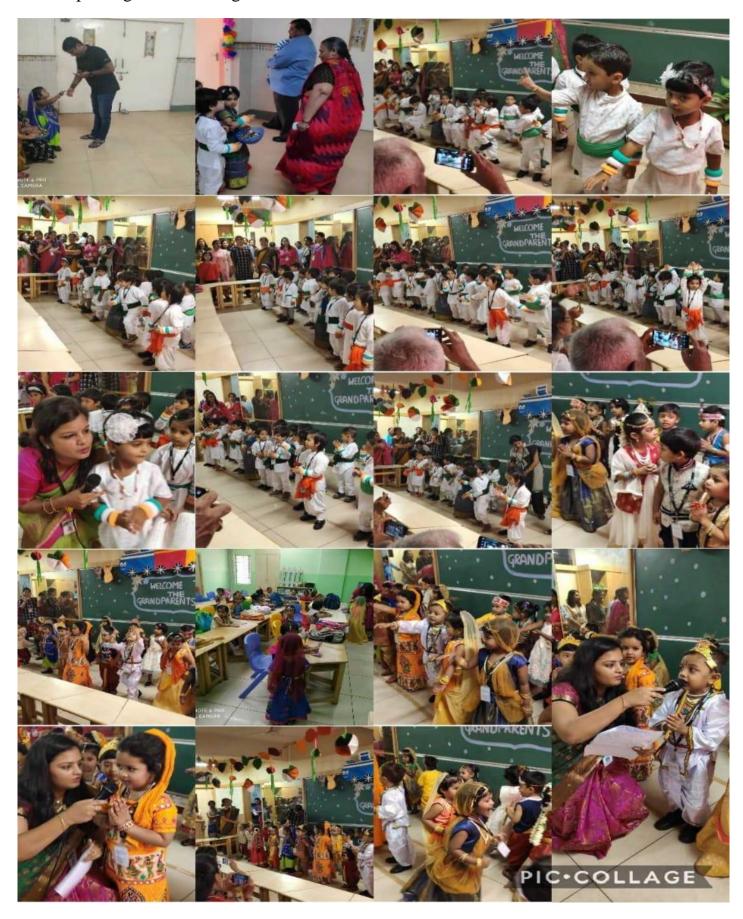

Diversity around the world is an aspect of human existence that cannot be eradicated by hatred but It can only be conquered by recognising the cultures around the world ... these words were incorporated in the best way at the creative paradigm (Project day) presented by Grade 1 and 2 students .There were no boundries between countries and the glimpses of the festivals and cultures of different countries around the world were depicted in the form of models charts costumes etc.

The students were very confident in explaining about their projects and activities that they displayed to parents. This theme helped the children relate the festivals of other countries with the festivals celebrated in India.

Some of the countries showcased by <u>Grade I</u> were UK, China, South Africa, Singapore, Italy, Thailand, Japan, Taiwan, UAE, Spain And

**Grade II** showcased the festivals celebrated in Indonesia, India,USA,Brazil, Germany, Australia,Nepal,Srilanka, France and tribal festivals from India & across the world. Parents keenly interacted with students who exuded confidence while explaining to them about their projects and activities that were put on display. Projects not only expand students' knowledge of the subject matter being taught but also there is much more valuable learning that takes place.